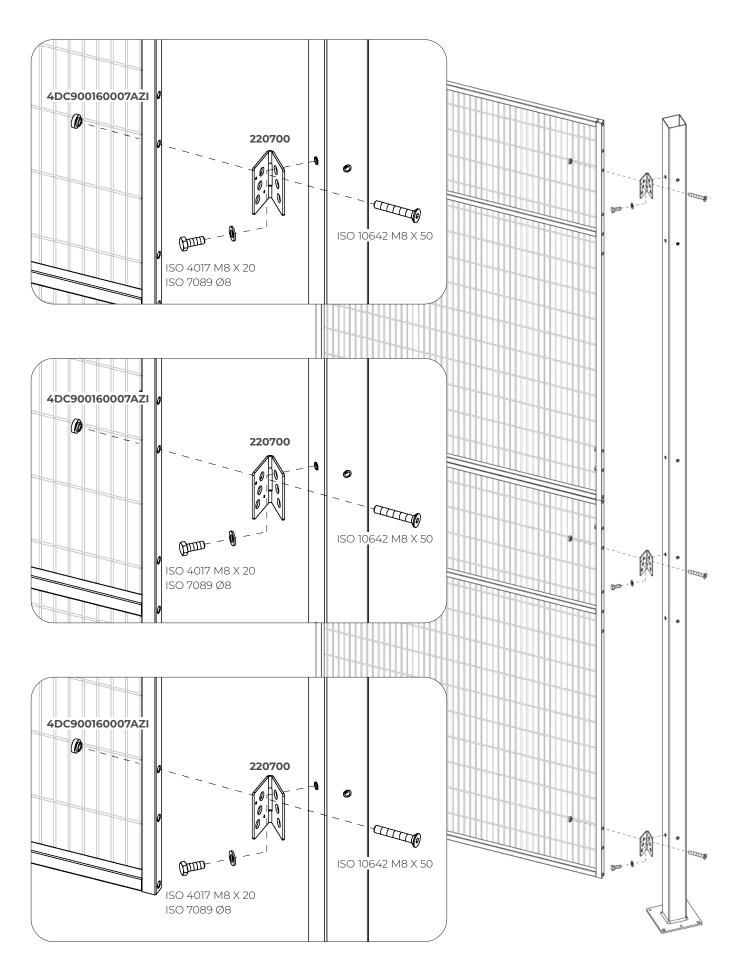

## Impact**Guard**VARIABLE ANGLE JUNCTIONS - ASSEMBLY INSTRUCTIONS





## Impact**Guard** *VARIABLE ANGLE JUNCTIONS - ASSEMBLY INSTRUCTIONS*





Impact**Guard** *VARIABLE ANGLE JUNCTIONS - T40/T60 H1640/2240 - ASSEMBLY INSTRUCTIONS* 



Impact**Guard** *VARIABLE ANGLE JUNCTIONS - T40/T60 H2640 - ASSEMBLY INSTRUCTIONS* 



Impact**Guard** *VARIABLE ANGLE JUNCTIONS - H3120 - ASSEMBLY INSTRUCTIONS* 



## Modular Machine Guards that fit your needs.

Tailor-made solutions for the safety of operators and machinery



Protecting workers and machinery is paramount to create a safe and productive work environment. Satech Modular Machine Guards Systems, Doors and Accessories provide tailor-made solutions for any machinery layout need.

3 framed Systems, 2 frameless Systems and more than 150 Locks/Interlocks ensure the maximum level of protection (PL) when accessing hazard areas for

Perimeter Protection Machine Safety Guards compliant with European and International Standards

Satech Machine Guards are manufactured in compliance with the **EN ISO 14120** standard, "General requirements for the design and construction of fixed and movable guards". They can be installed at a minimum distance o