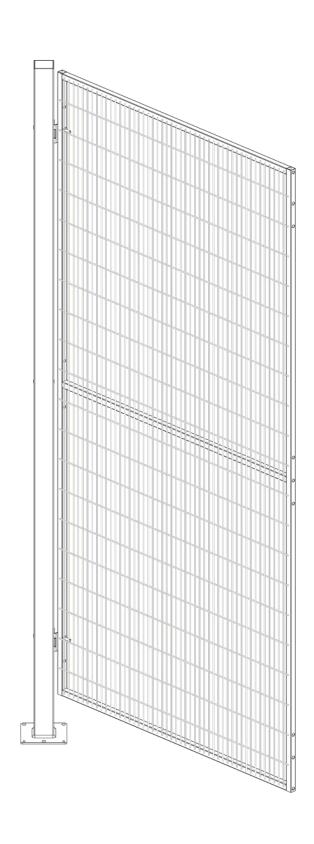

All Satech products are manufactured with **quality materials** and are highly durable. Mesh panels and other panel solutions can be easily and rapidly connected to posts (with captive retained fastenings, as for 2006/42/CE - Machinery Directive), which allows you to greatly **reduce assembly time**.