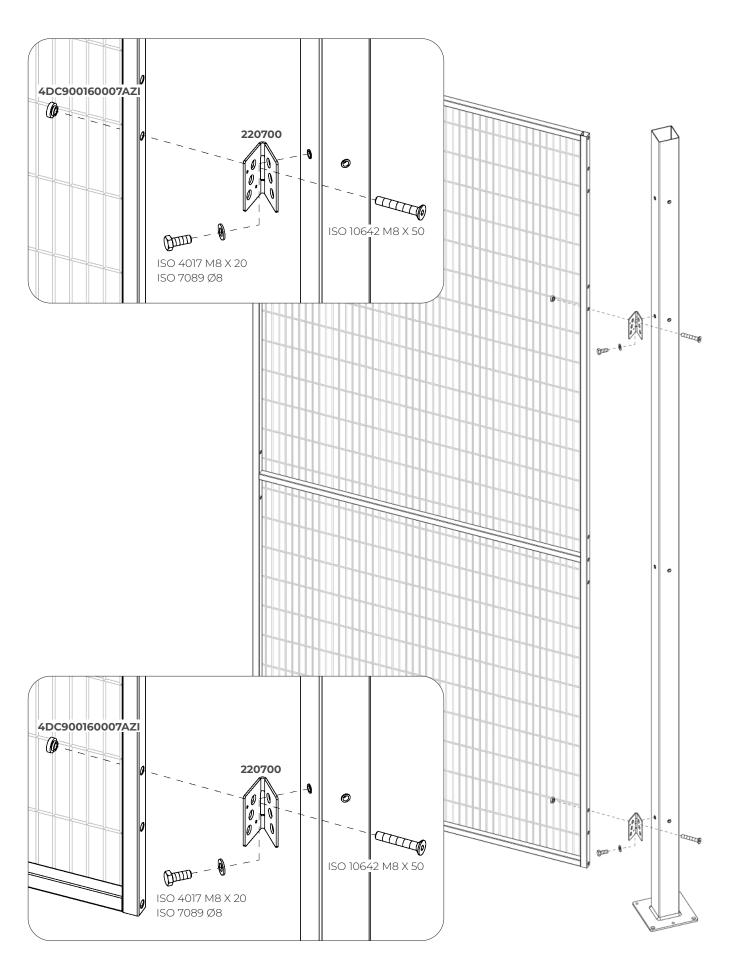

## Impact**Guard** *VARIABLE ANGLE JUNCTIONS - ASSEMBLY INSTRUCTIONS*

Impact**Guard** *VARIABLE ANGLE JUNCTIONS - T40/T60 H1640/2240 - ASSEMBLY INSTRUCTIONS* 

Impact**Guard** *VARIABLE ANGLE JUNCTIONS - T40/T60 H2640 - ASSEMBLY INSTRUCTIONS* 