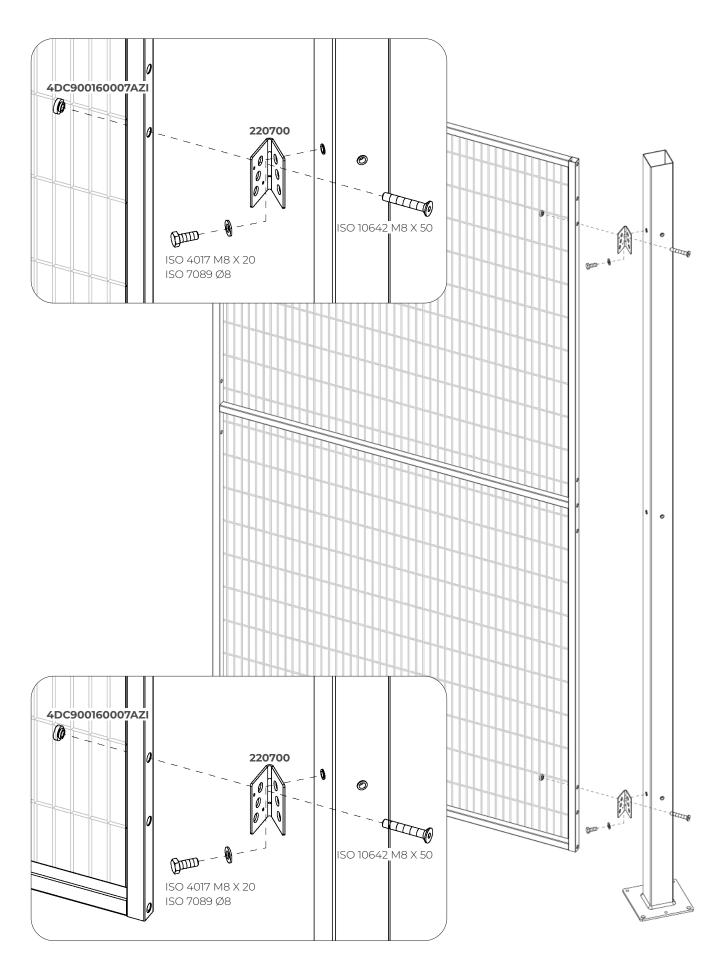

## Impact**Guard** *VARIABLE ANGLE JUNCTIONS - ASSEMBLY INSTRUCTIONS*

Impact**Guard** *VARIABLE ANGLE JUNCTIONS - T40/T60 H1640/2240 - ASSEMBLY INSTRUCTIONS* 

Impact**Guard** *VARIABLE ANGLE JUNCTIONS - T40/T60 H2640 - ASSEMBLY INSTRUCTIONS* 