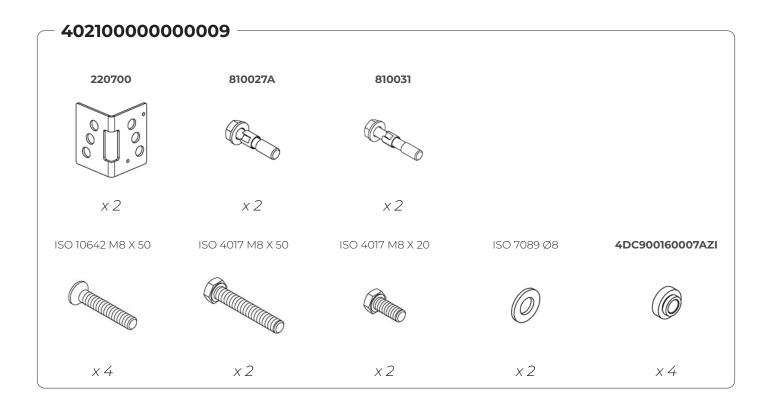

All Satech products are manufactured with **quality materials** and are highly durable. Mesh panels and other panel solutions can be easily and rapidly connected to posts (with captive retained fastenings, as for 2006/42/CE - Machinery Directive), which allows you to greatly **reduce assembly time**.